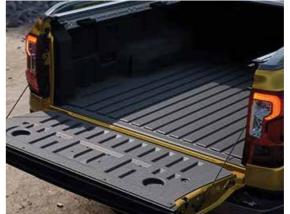

#### Fits a pallet

The New Ranger has a wider track providing more room between the wheel arches. You can now load a standard sized "Euro" pallet (1,200mm x 800mm) in the bed.

#### Improved bedliner

The ribs on the floor of the moulded bedliner are now wider, offering more surface area to better grip cargo, and a more comfortable surface to kneel on.