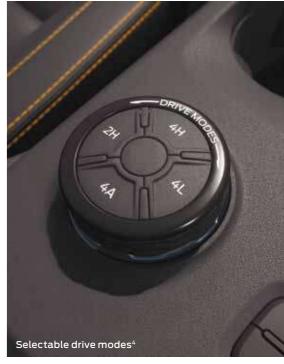

external mirror puddle lamps and rear box lamps work together to illuminate the perimeter of the vehicle so you can work or play into the night.





















# **Effortless** interactivity

The New Ranger lets you experience a whole new world of connectivity, with wireless charging wireless connection and the cloud-based **SYNC®4²** infotainment system.





#### SYNC® 42

A cloud-connected in-vehicle communication and entertainment system with a host of features, made easier by the system showing your last 5 actions, wireless smartphone integration, and a 10.1-inch or 12-inch touchscreen.

### Wireless Charging Pad<sup>3</sup>

Avoid the hassle of having to plug in your phone. Simply place it on the Ranger's wireless charging pad and you're good to go.































## Intelligent Oil Life Monitoring System (IOLM)

The way you drive can have a significant impact on how often your oil needs changing.

The Intelligent Oil Life Monitor in Ford vehicles is a smart system that monitors oil life and alerts you with a message in the instrument cluster and FordPass app when the oil needs changing.





# Connect anywhere

Every New Ranger comes fitted with an embedded modem known as FordPass<sup>6</sup> Connect.

Using the FordPass app on your smartphone enables you to locate your vehicle, lock and unlock your doors and even remotely start your engine. Opening up a world of connectivity.



Remote Vehicle Horn and Light



Receive Health Alerts like battery or oil levels.



Check your fuel levels remotely.





# Blind Spot Monitoring with Cross Traffic