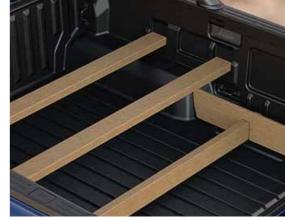

#### Wildtrak's Cargo management system

Wildtrak's tie down cleats can be configures to your specific needs, with an adjustable internal load rail on each side of the bed. Cleats slide and lock into 9 locations and are load rated to 250kg.