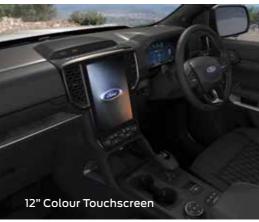

#### SYNC® 42

A cloud-connected in-vehicle communication and entertainment system with a host of features, made easier by the system showing your last 5 actions, wireless smartphone integration, and a 10.1-inch or 12-inch touchscreen.