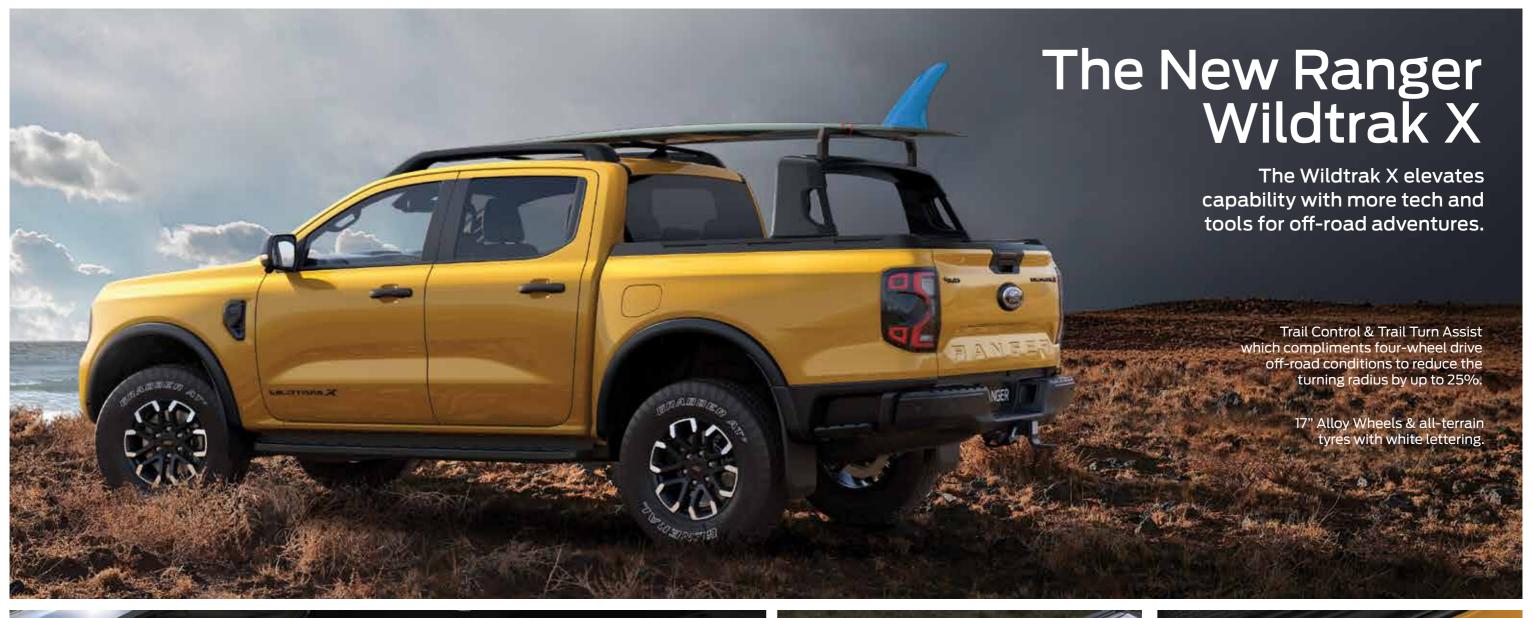

## Ranger Wildtrak, Wildtrak X & **Platinum Colours**

Frozen White

Carbonized Gray\*

Lucid Red\*

Blue Lightning\*0

Agate Black\*

Cyber Orange\*

Iconic Silver\*®

^Lucid Red not available on Wildtrak X. OBlue Lightning available on Wildtrak and Wildtrak X only. Čyber Orange available only on Wildtrak and Wildtrak X.