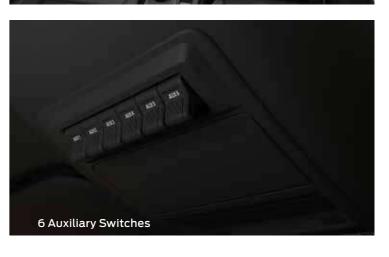

#### **XLT**

| Packs                                                                                          | XLT 2.0L SiT<br>Super Cab<br>4x2 6AT | XLT 2.0L BiT<br>Super Cab<br>4x4 10AT | XLT 2.0L SiT<br>Double Cab<br>4x2 6AT | XLT 2.0L SiT<br>Double Cab<br>4x4 6AT | XLT 2.0L BiT<br>Double Cab<br>4x2 10AT | XLT 2.0L BiT<br>Double Cab<br>4x4 10AT |
|------------------------------------------------------------------------------------------------|--------------------------------------|---------------------------------------|---------------------------------------|---------------------------------------|----------------------------------------|----------------------------------------|
| XLT Upgrade Pack 3                                                                             |                                      |                                       |                                       |                                       |                                        |                                        |
| · DEATC (Inc Rear Vents on DC)                                                                 |                                      |                                       |                                       |                                       |                                        |                                        |
| Wireless Charging                                                                              |                                      |                                       |                                       |                                       |                                        |                                        |
| · Leather - Seats, Gear Shift Knob & Vinyl Steering Wheel                                      |                                      |                                       |                                       |                                       | •                                      |                                        |
| Collision Mitigation, Post Impact Braking, LKA, BLIS                                           | 0                                    | 0                                     | 0                                     | 0                                     | 0                                      | 0                                      |
| Spare Accessory Switches                                                                       |                                      |                                       |                                       |                                       |                                        |                                        |
| Steel Underbody Protection – Front, Engine, Transfer Case (4x4 only) & Plastic Fuel Tank Guard |                                      |                                       |                                       |                                       |                                        |                                        |
| · A/T Tyre                                                                                     |                                      |                                       |                                       |                                       |                                        |                                        |
| XLT Upgrade Pack 6                                                                             |                                      |                                       |                                       |                                       |                                        |                                        |
| Front Fender Grill – Molded                                                                    |                                      |                                       |                                       |                                       |                                        |                                        |
| Painted Grille                                                                                 |                                      |                                       |                                       |                                       |                                        |                                        |
| Black Sport Bar                                                                                |                                      |                                       |                                       |                                       |                                        |                                        |
| · Side Mirror – Self Colour                                                                    |                                      |                                       |                                       |                                       |                                        |                                        |
| · Door Handles – Self Colour                                                                   |                                      |                                       |                                       |                                       |                                        |                                        |
| Front Bumper – Body Colour / Lower Accent                                                      |                                      |                                       |                                       |                                       |                                        |                                        |
| Rear Bumper – Painted Accent Colour                                                            |                                      |                                       |                                       |                                       |                                        |                                        |
| Fog Lamp Bezel-Painted Accent Colour                                                           | 0                                    | 0                                     | 0                                     | 0                                     | 0                                      | 0                                      |
| DEATC (Inc Rear Vents on DC)                                                                   |                                      |                                       |                                       |                                       |                                        |                                        |
| Wireless Charging                                                                              |                                      |                                       |                                       |                                       |                                        |                                        |
| Leather - Seats, Gear Shift Knob & Vinyl Steering Wheel                                        |                                      |                                       |                                       |                                       |                                        |                                        |
| · Collision Mitigation, Post Impact Braking, LKA, BLIS                                         |                                      |                                       |                                       |                                       |                                        |                                        |
| Spare Accessory Switches                                                                       |                                      |                                       |                                       |                                       |                                        |                                        |