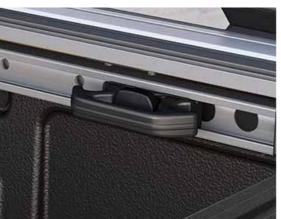

#### Clamp pockets

Two clamp pockets on the end of the tailgate allow you to clamp timber or tools to the tailgate work bench. They're concealed by spring-loaded capping when not in use.