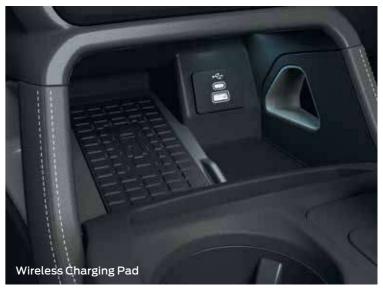

### Wireless Charging Pad<sup>3</sup>

Avoid the hassle of having to plug in your phone. Simply place it on the Ranger's wireless charging pad and you're good to go.