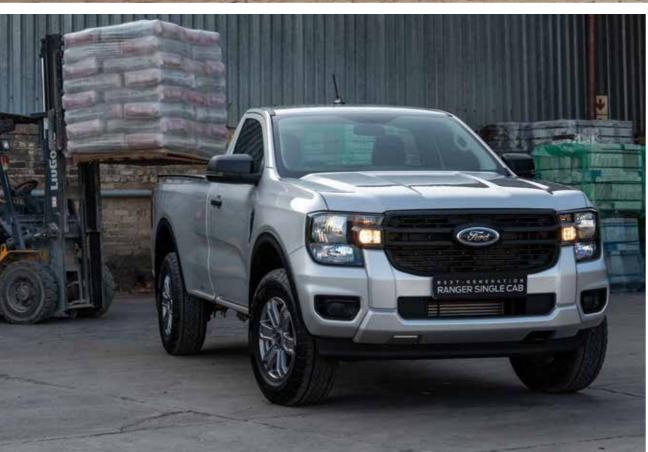

#### Clamp pockets

Two clamp pockets on the end of the tailgate allow you to clamp timber or tools to the tailgate work bench. They're concealed by spring-loaded capping when not in use.