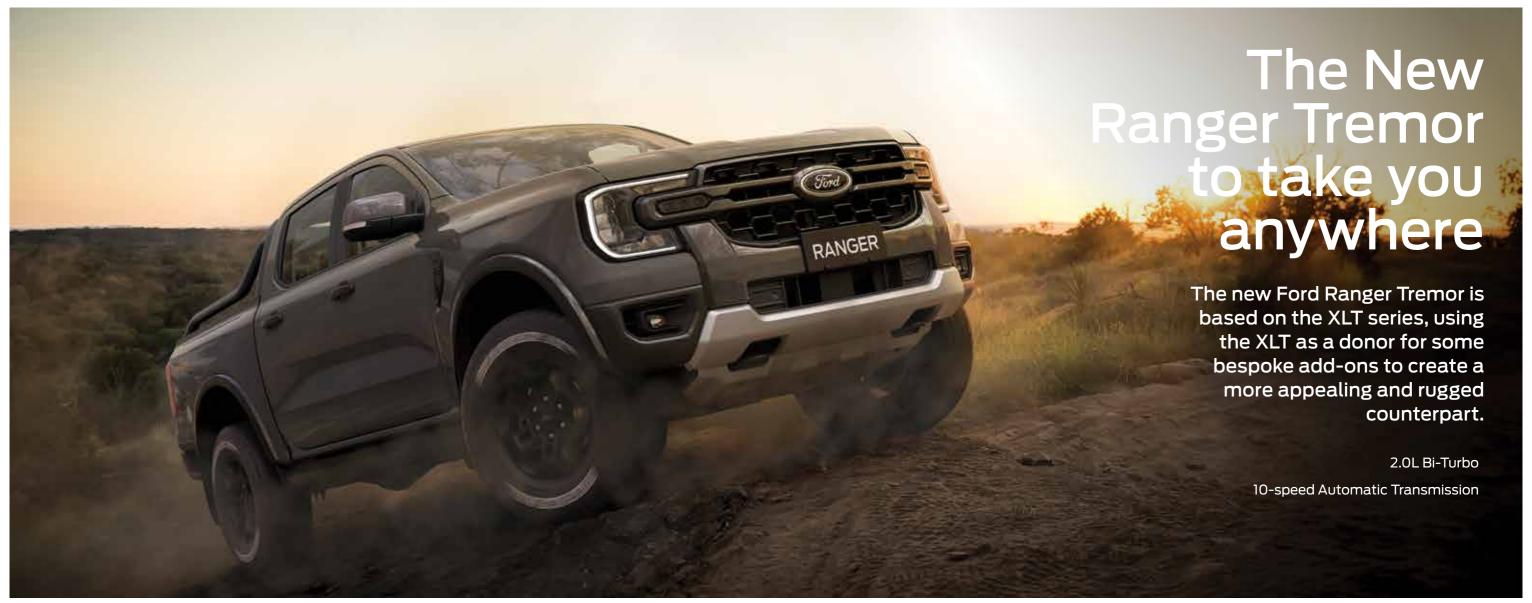

hts including headlamps, external mirror puddle lamps and rear box lamps work together to illuminate the perimeter of the vehicle so you can work or play into the night.





















# **Effortless** interactivity

The New Ranger lets you experience a whole new world of connectivity, with wireless charging wireless connection and the cloud-based **SYNC®4²** infotainment system.





#### SYNC® 42

A cloud-connected in-vehicle communication and entertainment system with a host of features, made easier by the system showing your last 5 actions, wireless smartphone integration, and a 10.1-inch or 12-inch touchscreen.

### Wireless Charging Pad<sup>3</sup>

Avoid the hassle of having to plug in your phone. Simply place it on the Ranger's wireless charging pad and you're good to go.































## Intelligent Oil Life Monitoring System (IOLM)

The way you drive can have a significant impact on how often your oil needs changing.

The Intelligent Oil Life Monitor in Ford vehicles is a smart system that monitors oil life and alerts you with a message in the instrument cluster and FordPass app when the oil needs changing.





# Connect anywhere

Every New Ranger comes fitted with an embedded modem known as FordPass<sup>6</sup> Connect.

Using the FordPass app on your smartphone enables you to locate your vehicle, lock and unlock your doors and even remotely start your engine. Opening up a world of connectivity.



Remote Vehicle Horn and Light



Receive Health Alerts like battery or oil levels.



Check your fuel levels remotely.





# Blind Spot Monito