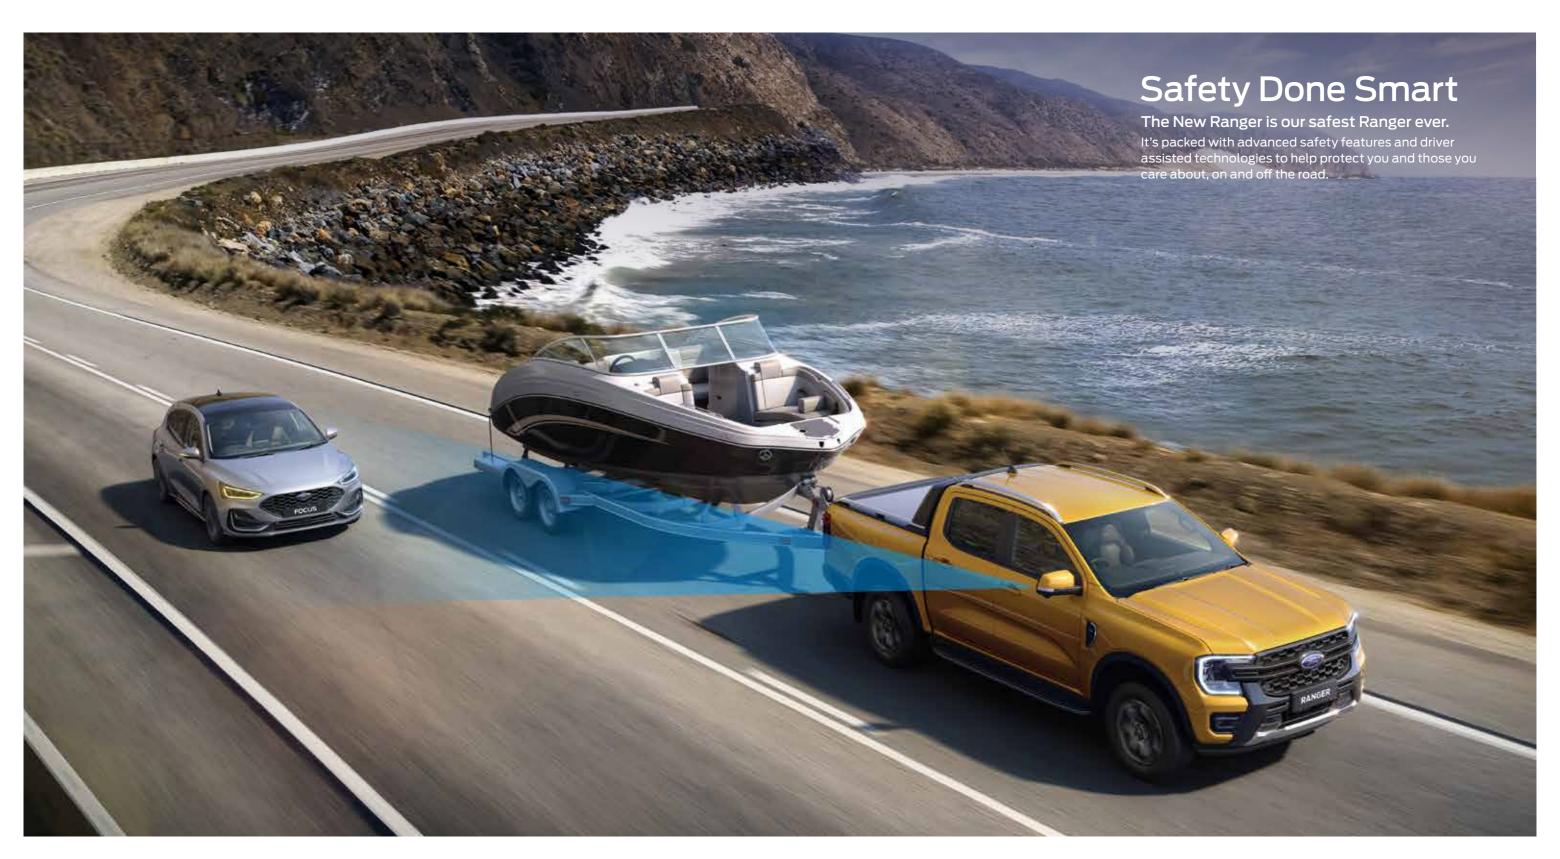

# Blind Spot Monitoring with Cross Traffic Alert & Trailer Coverage<sup>8</sup>

The New Ranger takes blind-spot-detection to the next level. BLIS® (Blind Spot Information System) with Trailer Coverage<sup>4</sup> can alert you if a vehicle is detected in your New Ranger's or trailer's blind spot. It's added peace of mind and makes for safer and less stressful driving.