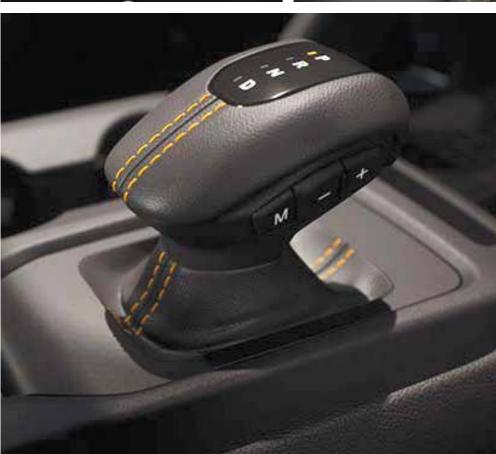

#### Wildtrak's Cargo management system

Wildtrak's tie down cleats can be configures to your specific needs, with an adjustable internal load rail on each side of the bed. Cleats slide and lock into 9 locations and are load rated to 250kg.