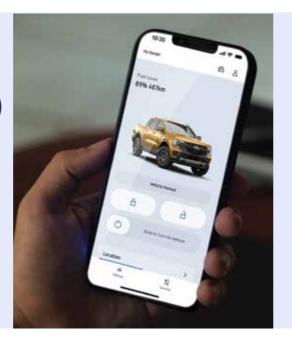

# Connect anywhere

Every New Ranger comes fitted with an embedded modem known as FordPass<sup>6</sup> Connect.

Using the FordPass app on your smartphone enables you to locate your vehicle, lock and unlock your doors and even remotely start your engine. Opening up a world of connectivity.

#### **FordPass**

FordPass puts the ownership experience in the palm of your hands. With the app, you'll enjoy remote access and control to features like Remote Start/Stop, Vehicle Health Alerts, Vehicle Locations and Online Service Booking\* anytime, anywhere.