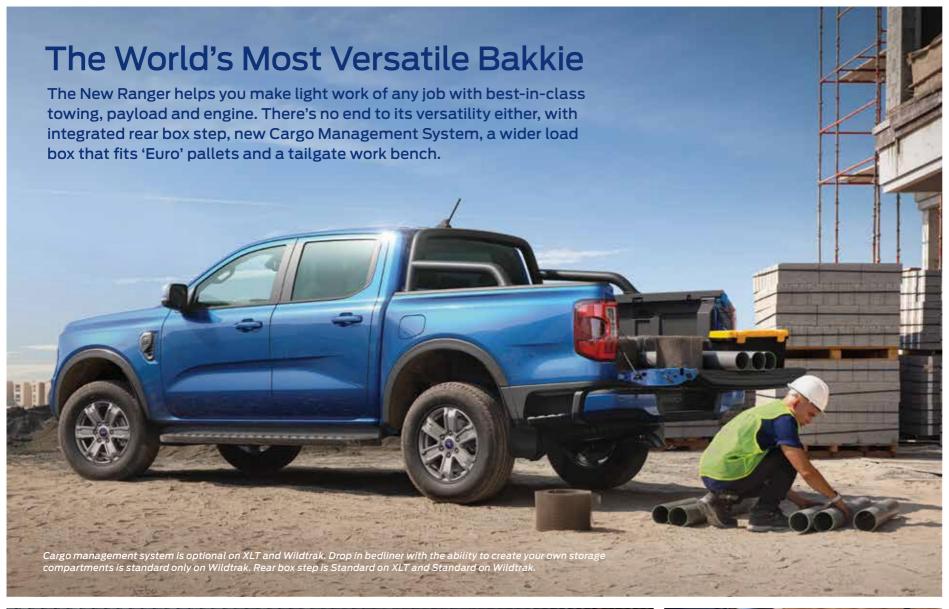

## Better ways to work

#### Wildtrak's Cargo management system

Wildtrak's tie down cleats can be configures to your specific needs, with an adjustable internal load rail on each side of the bed. Cleats slide and lock into 9 locations and are load rated to 250kg.

#### Fits a pallet

The New Ranger has a wider track providing more room between the wheel arches. You can now load a standard sized "Euro" pallet (1,200mm x 800mm) in the bed.

#### Improved bedliner

The ribs on the floor of the moulded bedliner are now wider, offering more surface area to better grip cargo, and a more comfortable surface to kneel on.