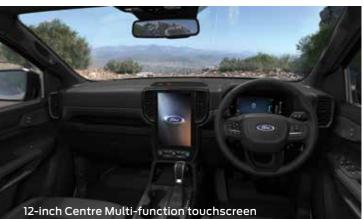

#### SYNC® 42

A cloud-connected in-vehicle communication and entertainment system with a host of features, made easier by the system showing your last 5 actions, wireless smartphone integration, and a 10.1-inch or 12-inch touchscreen.