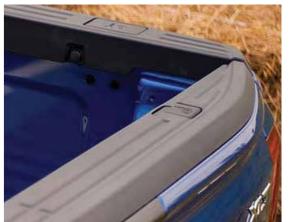

#### Clamp pockets

Two clamp pockets on the end of the tailgate allow you to clamp timber or tools to the tailgate work bench. They're concealed by spring-loaded capping when not in use.

#### Wildtrak's Cargo management system

Wildtrak's tie down cleats can be configures to your specific needs, with an adjustable internal load rail on each side of the bed. Cleats slide and lock into 9 locations and are load rated to 250kg.

#### Improved bedliner

The ribs on the floor of the moulded bedliner are now wider, offering more surface area to better grip cargo, and a more comfortable surface to kneel on.