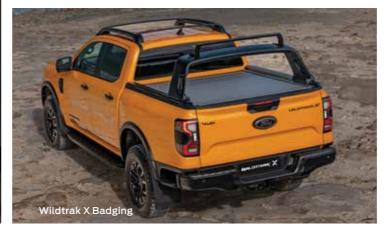

## **WILDTRAK**

| Stand-Alone Options       | Wildtrak 2.0L BiT<br>Super Cab<br>4x4 10AT | Wildtrak 2.0L BiT<br>Double Cab<br>4x2 10AT | Wildtrak 2.0L BiT<br>Double Cab<br>4x4 10AT | Wildtrak 3.0L V6<br>Double Cab Full Time<br>4WD 10AT | Wildtrak X 2.0L<br>BiT Double Cab<br>4WD 10AT |
|---------------------------|--------------------------------------------|---------------------------------------------|---------------------------------------------|------------------------------------------------------|-----------------------------------------------|
| Power Roller Shutter      |                                            | 0                                           | 0                                           | 0                                                    | 0                                             |
| 20" Alluminium Wheels     | 0                                          | 0                                           | 0                                           | 0                                                    |                                               |
| Spare Tire Lock           | 0                                          | 0                                           | 0                                           | 0                                                    |                                               |
| Flexible Rack System      |                                            | 0                                           | 0                                           | 0                                                    | 0                                             |
| Pro Trailer Backup Assist | 0                                          |                                             | 0                                           | 0                                                    |                                               |
| Cargo Management System   | 0                                          | 0                                           | 0                                           | 0                                                    | 0                                             |