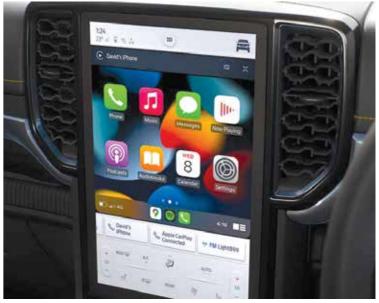

#### SYNC® 42

A cloud-connected in-vehicle communication and entertainment system with a host of features, made easier by the system showing your last 5 actions, wireless smartphone integration, and a 10.1-inch or 12-inch touchscreen.