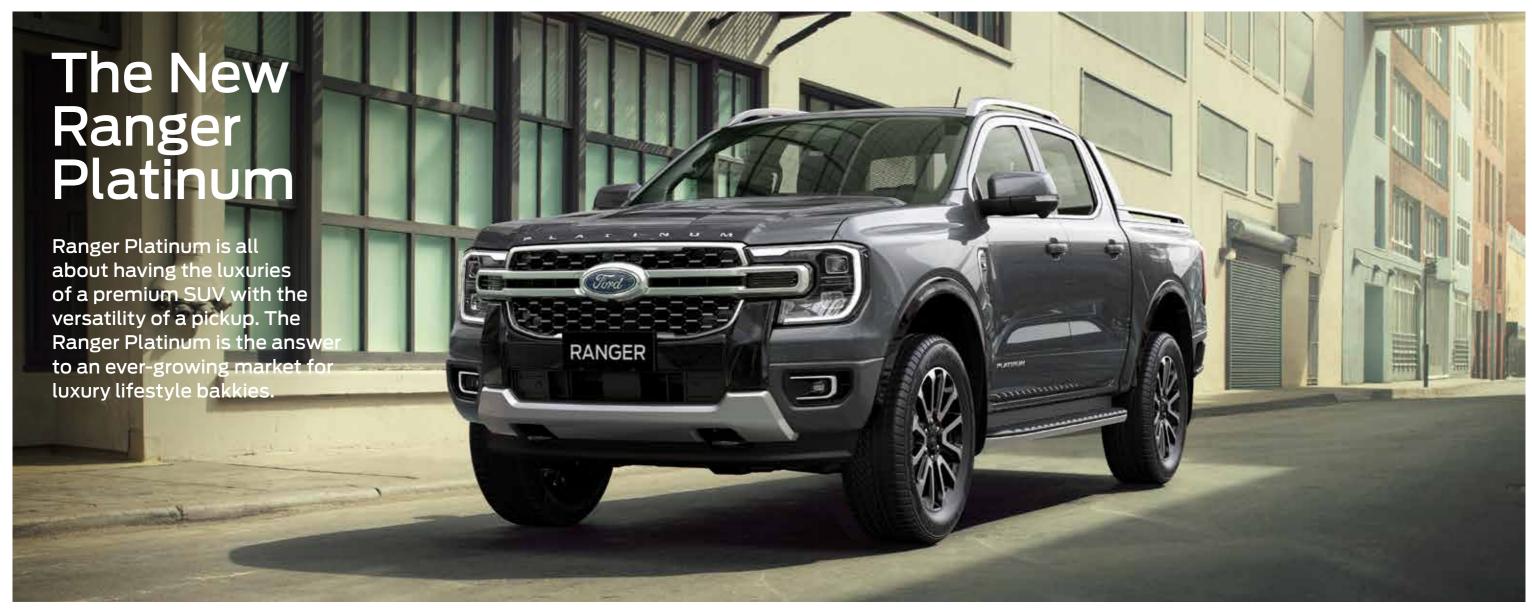

## PLATINUM

| Stand-Alone Options  | Platinum 3.0L<br>V6 Double Cab<br>4WD 10AT |
|----------------------|--------------------------------------------|
| Power Roller Shutter | 0                                          |