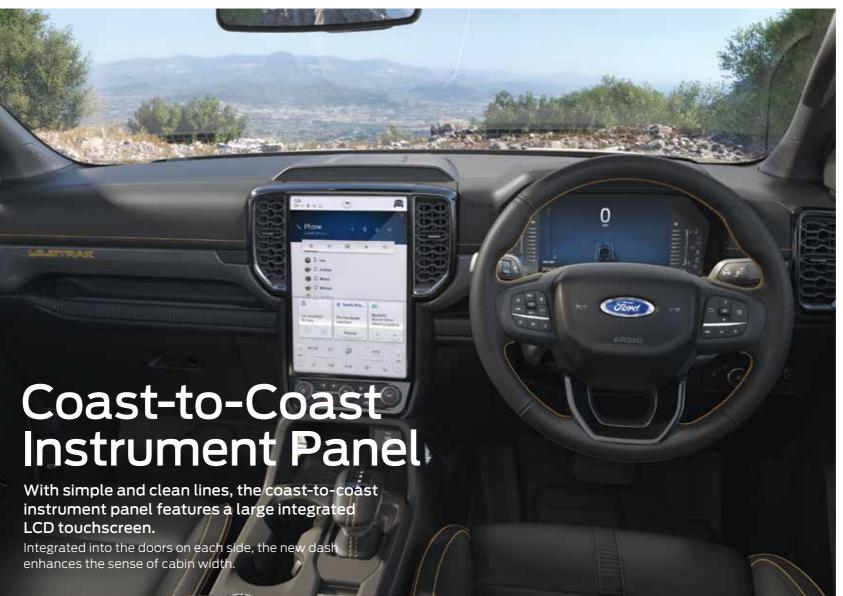

# **Effortless** interactivity

The New Ranger lets you experience a whole new world of connectivity, with wireless charging wireless connection and the cloud-based **SYNC®4²** infotainment system.

#### SYNC® 42

A cloud-connected in-vehicle communication and entertainment system with a host of features, made easier by the system showing your last 5 actions, wireless smartphone integration, and a 10.1-inch or 12-inch touchscreen.