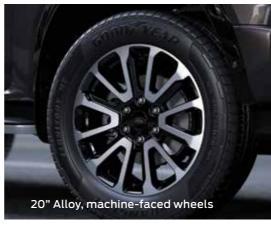

## **WILDTRAK**

| Stand-Alone Options       | Wildtrak 2.0L BiT<br>Super Cab<br>4x4 10AT | Wildtrak 2.0L BiT<br>Double Cab<br>4x2 10AT | Wildtrak 2.0L BiT<br>Double Cab<br>4x4 10AT | Wildtrak 3.0L V6<br>Double Cab Full Time<br>4WD 10AT | Wildtrak X 2.0L<br>BiT Double Cab<br>4WD 10AT |
|---------------------------|--------------------------------------------|---------------------------------------------|---------------------------------------------|------------------------------------------------------|-----------------------------------------------|
| Power Roller Shutter      |                                            | 0                                           | 0                                           | 0                                                    | 0                                             |
| 20" Alluminium Wheels     | 0                                          | 0                                           | 0                                           | 0                                                    |                                               |
| Spare Tire Lock           | 0                                          | 0                                           | 0                                           | 0                                                    |                                               |
| Flexible Rack System      |                                            | 0                                           | 0                                           | 0                                                    | 0                                             |
| Pro Trailer Backup Assist | 0                                          |                                             | 0                                           | 0                                                    |                                               |
| Cargo Management System   | 0                                          | 0                                           | 0                                           | 0                                                    | 0                                             |