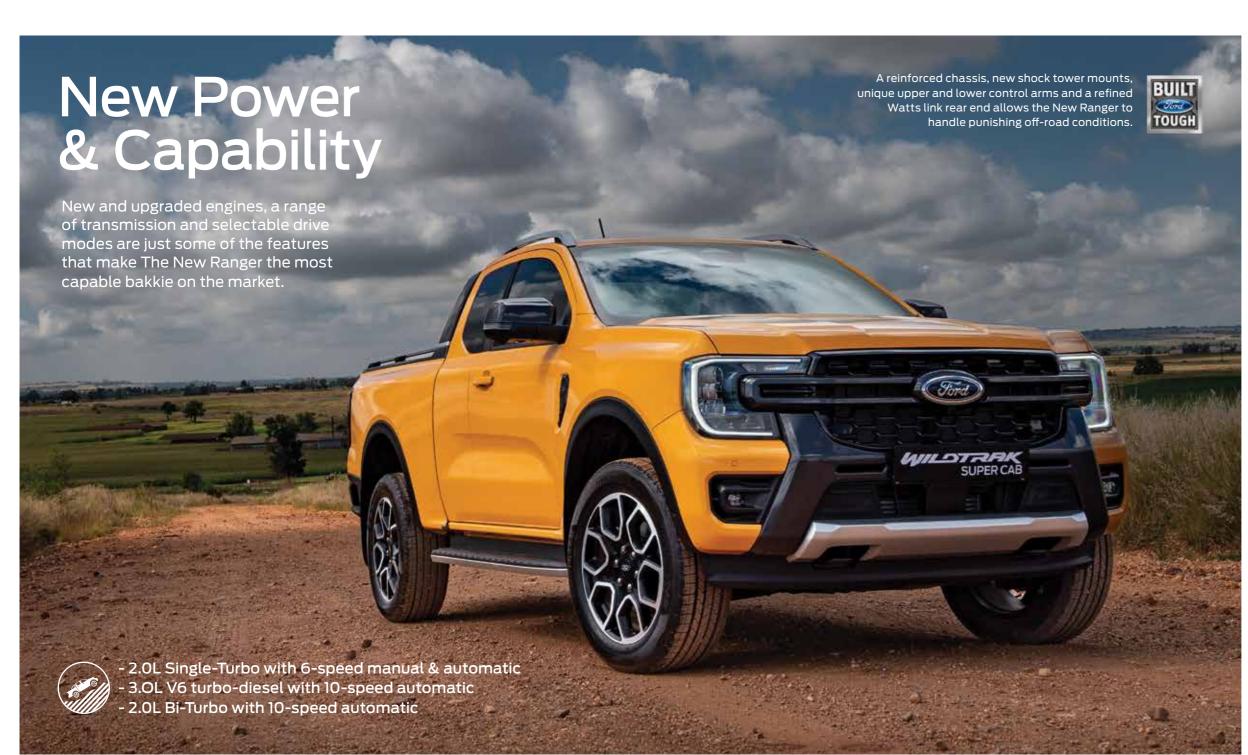

s, external mirror puddle lamps and rear box lamps work together to illuminate the perimeter of the vehicle so you can work or play into the night.





















# **Effortless** interactivity

The New Ranger lets you experience a whole new world of connectivity, with wireless charging wireless connection and the cloud-based **SYNC®4²** infotainment system.





#### SYNC® 42

A cloud-connected in-vehicle communication and entertainment system with a host of features, made easier by the system showing your last 5 actions, wireless smartphone integration, and a 10.1-inch or 12-inch touchscreen.

### Wireless Charging Pad<sup>3</sup>

Avoid the hassle of having to plug in your phone. Simply place it on the Ranger's wireless charging pad and you're good to go.































## Intelligent Oil Life Monitoring System (IOLM)

The way you drive can have a significant impact on how often your oil needs changing.

The Intelligent Oil Life Monitor in Ford vehicles is a smart system that monitors oil life and alerts you with a message in the instrument cluster and FordPass app when the oil needs changing.





# Connect anywhere

Every New Ranger comes fitted with an embedded modem known as FordPass<sup>6</sup> Connect.

Using the FordPass app on your smartphone enables you to locate your vehicle, lock and unlock your doors and even remotely start your engine. Opening up a world of connectivity.



Remote Vehicle Horn and Light



Receive Health Alerts like battery or oil levels.



Check your fuel levels remotely.





# Blind Spot Monitoring with Cross Traffi