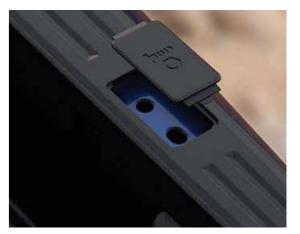

#### Wildtrak's Cargo management system

Wildtrak's tie down cleats can be configures to your specific needs, with an adjustable internal load rail on each side of the bed. Cleats slide and lock into 9 locations and are load rated to 250kg.